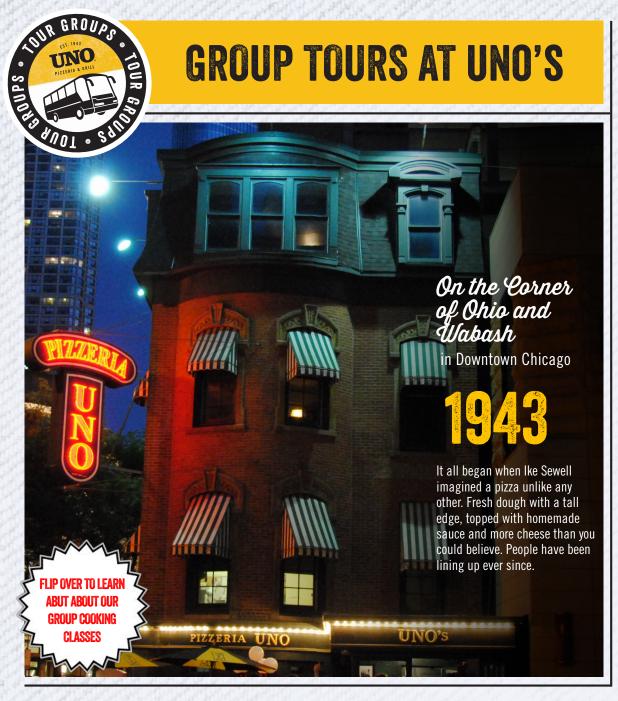

# An Authentic Chicago Experience

UNO's invented deep dish pizza over 80 years ago and has been making and serving perfect pies ever since; delivering on big bold flavors, rich rewarding experiences, and craveable menu creations you won't find anywhere else. We bring the Chicago Deep Dish experience to life at every one of our UNO locations around the U.S.